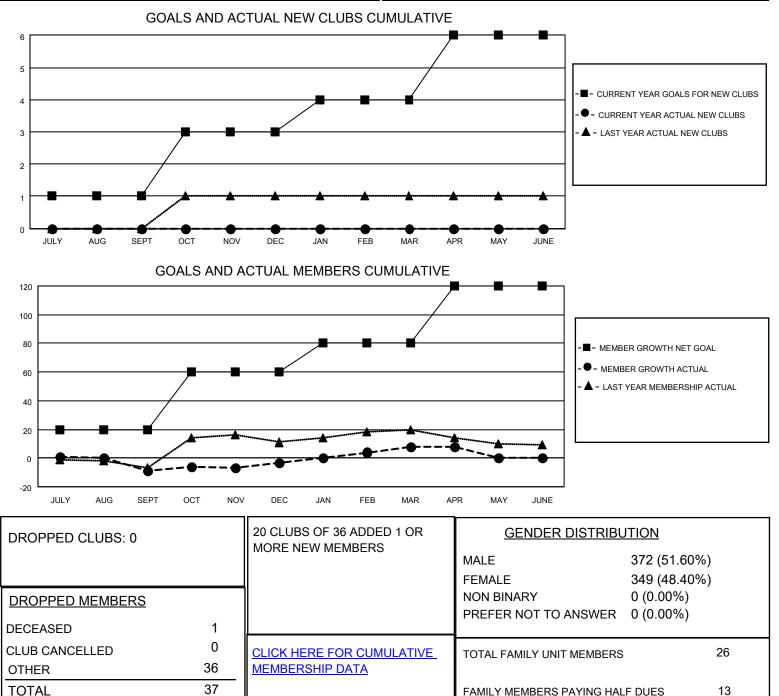

## LOCATION LITHUANIA

District 131

Results as of: 4/30/2023

| Clubs                 |               |           |               | Members               |                         |                         |                                                    |
|-----------------------|---------------|-----------|---------------|-----------------------|-------------------------|-------------------------|----------------------------------------------------|
| RESULTS FOR 2022-2023 |               |           |               | RESULTS FOR 2022-2023 |                         |                         |                                                    |
| QUARTER               | NEW CLUB GOAL | NEW CLUBS | DROPPED CLUBS | QUARTER               | IBER GROWTH NET<br>GOAL | MEMBER GROWTH<br>ACTUAL | DROPPED<br>MEMBERS ACTUAL<br>(including transfers) |
| JULY/AUG/SEPT         | 1             | 0         | 0             | JULY/AUG/SEPT         | 20                      | 8                       | 16                                                 |
| OCT/NOV/DEC           | 2             | 0         | 0             | OCT/NOV/DEC           | 40                      | 13                      | 7                                                  |
| JAN/FEB/MAR           | 1             | 0         | 0             | JAN/FEB/MAR           | 20                      | 17                      | 6                                                  |
| APR/MAY/JUNE          | 2             | 0         | 0             | APR/MAY/JUNE          | 40                      | 9                       | 8                                                  |